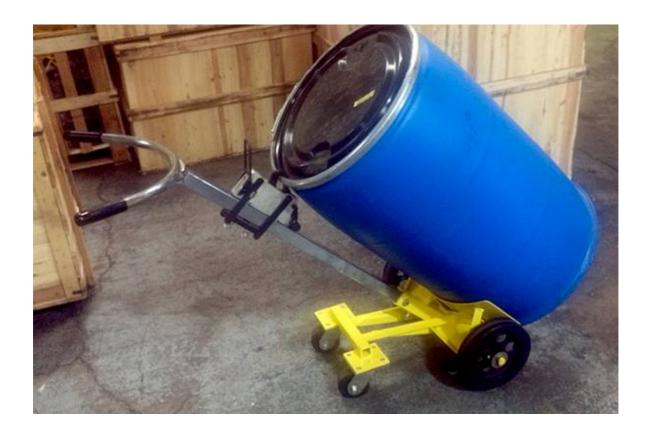

## Liftomatic Material Handling Model 10HT-4W four-wheel hand truck

Handle rimmed drums with ergonomic hand truck.

Manual drum truck for picking up and transporting all steel, plastic and fiber drums from 5 gallons to 85 gallons.

Designed for working at same level heights - pallet to pallet or floor to floor. Unit has two 10" diameter main wheels and two 4" casters to rest drum on during transport and at idle.

Automatic and mechanical Parrot-Beak® mechanism easily handles all open and closed head drums regardless of construction. Clamp locks on drum until drum is placed back in resting position on floor.

## Specifications

Capacity

1000 Lbs (454 Kg)

Weight

75 lbs (34 Kg)

Warranty

12 months against any defect in parts and workmanship

Options